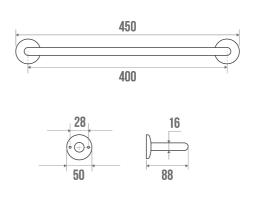

#### **TECHNICAL DATA**

| Towel bar     |
|---------------|
| LOFT          |
| Yes           |
| 5 years       |
| Brass         |
| 3563390101407 |
| Chrome plated |
| 400 mm        |
| 1 fixed bar   |
|               |