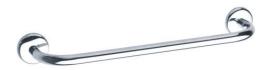

### **LOFT TOWEL RAIL**

Chrome plated 010140

#### **PRODUCT DESCRIPTION**

The rounded shapes of the LOFT towel rail combine modernity and functionality and will bring a touch of softness to your bathroom.

Made of brass, a high-quality material, this towel bar ensures exceptional durability and strength.

Easily install it on any wall and enjoy convenient and aesthetically pleasing storage for your towels.