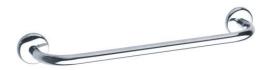

## **LOFT TOWEL RAIL**

Chrome plated 010150

### PRODUCT DESCRIPTION

The rounded shapes of the LOFT towel rail combine modernity and functionality and will bring a touch of softness to your bathroom.

Made of brass, a high-quality material, this towel bar ensures exceptional durability and strength.

Easily install it on any wall and enjoy convenient and aesthetically pleasing storage for your towels.