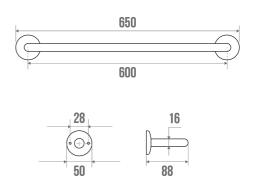

## **LOFT TOWEL RAIL**

Chrome plated 010150

#### **TECHNICAL DATA**

| Product Type   | Towel bar     |
|----------------|---------------|
| Range          | LOFT          |
| Made in France | Yes           |
| Guarantee      | 5 years       |
| Matter         | Brass         |
| Gencod         | 3563390101506 |
| Colour         | Chrome plated |
| Size           | 600 mm        |
| Version        | 1 fixed bar   |