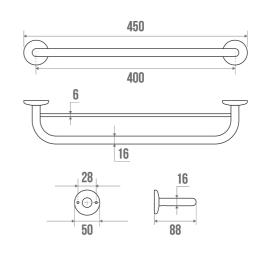

#### **TECHNICAL DATA**

| Product Type   | Towel bar     |
|----------------|---------------|
| Range          | LOFT          |
| Made in France | Yes           |
| Guarantee      | 5 years       |
| Matter         | Brass         |
| Gencod         | 3563390101209 |
| Colour         | Chrome plated |
| Size           | 400 mm        |
| Version        | 2 fixed bars  |
| ' <u>-</u>     |               |