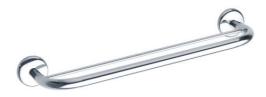

### **LOFT TOWEL RAIL**

Chrome plated 010120

#### **PRODUCT DESCRIPTION**

The rounded shapes of the LOFT towel rail combine modernity and functionality and will bring a touch of softness to your bathroom.

Made of brass, a high-quality material, this towel bar ensures exceptional durability and strength.

Easily install it on any wall and enjoy convenient and aesthetically pleasing storage for your towels.