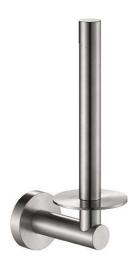

## **PRODUCT DESCRIPTION**

The brushed stainless steel toilet paper reserve is not only practical but also stylish. Its brushed stainless steel finish gives it added resistance against fingerprints and splashes, while adding a modern touch to your bathroom.

Easy to install, it attaches securely to the wall with concealed screws, ensuring a neat appearance.

In addition, its simple and clean design harmonizes with all decorating styles.

It can accommodate 1 roll.