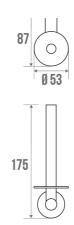

## **TECHNICAL DATA**

| Product Type | Toilet paper reserve |
|--------------|----------------------|
| Range        | STYLE                |
| Guarantee    | 5 years              |
| Matter       | Stainless steel      |
| Gencod       | 3563392001705        |
| Weight       | 0.300 kg             |
| Colour       | Brushed              |