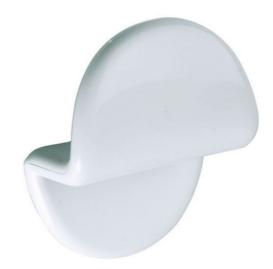

## **DUROFORT 1-HEAD BATHROBE HOLDER**

White 014101

## **PRODUCT DESCRIPTION**

The DUROFORT 1-head ABS bathrobe holder is very functional.

Its smooth, glossy finish will fit perfectly into any modern bathroom.

Easy to install, it offers a convenient solution for hanging your bathrobes, towels or other bath accessories.