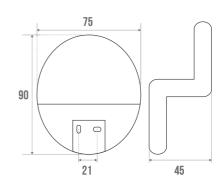

## **DUROFORT 1-HEAD BATHROBE HOLDER**

White 014101

## **PRODUCT DESCRIPTION**

The DUROFORT 1-head ABS bathrobe holder is very functional.

Its smooth, glossy finish will fit perfectly into any modern bathroom.

Easy to install, it offers a convenient solution for hanging your bathrobes, towels or other bath accessories.