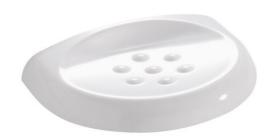

## **WALL-MOUNTED SOAP DISH DUROFORT**

White 016107

## **PRODUCT DESCRIPTION**

The DUROFORT wall-mounted soap dish is made of ABS with an antibacterial treatment.

This treatment, designed to withstand demanding environments, provides optimal protection against germs and bacteria.

The smooth, non-porous surface of this soap dish allows for quick and easy maintenance.

Combined with the other products in the range, it will fit perfectly into various healthcare establishments (nursing homes, hospitals, retirement homes, etc.).