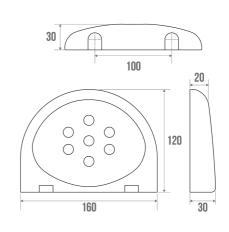

## **WALL-MOUNTED SOAP DISH DUROFORT**

White 016107

## TECHNICAL DATA

| Product Type | Soap dish     |
|--------------|---------------|
| Range        | DUROFORT      |
| Guarantee    | 2 years       |
| Matter       | ABS           |
| Gencod       | 3563390161074 |
| Colour       | White         |