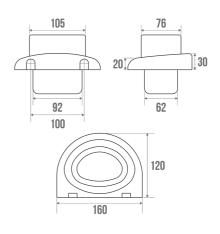

## TECHNICAL DATA

| Product Type | Glass Holder  |
|--------------|---------------|
| Range        | DUROFORT      |
| Guarantee    | 2 years       |
| Matter       | ABS           |
| Gencod       | 3563390161067 |
| Colour       | White         |