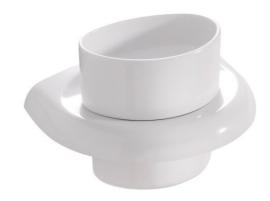

## **DUROFORT WALL-MOUNTED GLASS HOLDER**

White 016106

## PRODUCT DESCRIPTION

The DUROFORT wall-mounted glass holder is made of ABS with an antibacterial treatment.

This treatment, designed to withstand demanding environments, provides optimal protection against germs and bacteria.

The smooth, non-porous surface of this glass holder allows for quick and easy maintenance.

Combined with the other products in the range, it will fit perfectly into various healthcare establishments (nursing homes, hospitals, retirement homes, etc.).