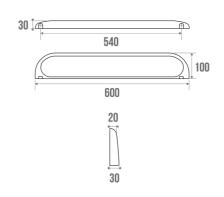

## **TECHNICAL DATA**

| Product Type | Washbasin shelf |
|--------------|-----------------|
| Range        | DUROFORT        |
| Guarantee    | 2 years         |
| Matter       | ABS             |
| Gencod       | 3563390161609   |
| Colour       | White           |
| Size         | 600 mm          |