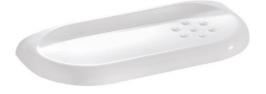

## **PRODUCT DESCRIPTION**

The DUROFORT washbasin shelf is made of ABS with an antibacterial treatment.

This treatment, designed to withstand demanding environments, provides optimal protection against germs and bacteria.

The smooth, non-porous surface of this shelf allows for quick and easy maintenance.

Combined with the other products in the range, it will fit perfectly into various healthcare establishments (nursing homes, hospitals, retirement homes, etc.).