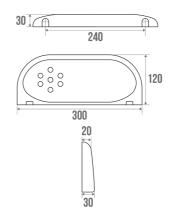

## **TECHNICAL DATA**

| Product Type | Washbasin shelf |
|--------------|-----------------|
| Range        | DUROFORT        |
| Guarantee    | 2 years         |
| Matter       | ABS             |
| Gencod       | 3563390161302   |
| Colour       | White           |
| Size         | 300 mm          |