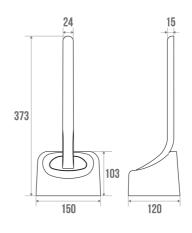

## TECHNICAL DATA

| Product Type | Brush holder  |
|--------------|---------------|
| Range        | DUROFORT      |
| Guarantee    | 2 years       |
| Matter       | ABS           |
| Gencod       | 3563390161104 |
| Colour       | White         |