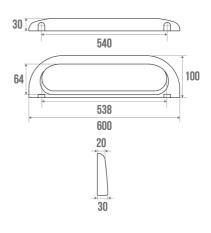

## TECHNICAL DATA

| Product Type | Towel bar     |
|--------------|---------------|
| Range        | DUROFORT      |
| Guarantee    | 2 years       |
| Matter       | ABS           |
| Gencod       | 3563390161050 |
| Colour       | White         |
| Size         | 540 mm        |