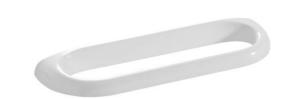

## **DUROFORT TOWEL RAIL**

White 016105

### **PRODUCT DESCRIPTION**

The DUROFORT towel rail is made of ABS with an antibacterial treatment.

This treatment, designed to withstand demanding environments, provides optimal protection against germs and bacteria.

The smooth, non-porous surface of this towel bar allows for quick and easy maintenance.

Combined with the other products in the range, it will fit perfectly into various healthcare establishments (nursing homes, hospitals, retirement homes, etc.).