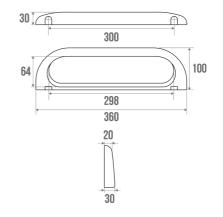

## **TECHNICAL SHEET**

White

016104

## **TECHNICAL DATA**

| Towel bar     |
|---------------|
| DUROFORT      |
| 2 years       |
| ABS           |
| 3563390161043 |
| White         |
| 300 mm        |
|               |