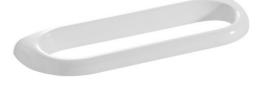

## **PRODUCT DESCRIPTION**

The DUROFORT towel rail is made of ABS with an antibacterial treatment.

This treatment, designed to withstand demanding environments, provides optimal protection against germs and bacteria.

The smooth, non-porous surface of this towel bar allows for quick and easy maintenance.

Combined with the other products in the range, it will fit perfectly into various healthcare establishments (nursing homes, hospitals, retirement homes, etc.).