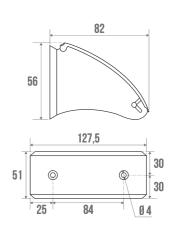

## **TECHNICAL DATA**

| Product Type   | Toilet paper dispenser                |
|----------------|---------------------------------------|
| Made in France | Yes                                   |
| Guarantee      | 1 year                                |
| Matter         | Stainless steel                       |
| Gencod         | 3563398235128                         |
| Weight         | 0.145 kg                              |
| Colour         | Polished Gloss                        |
| CCTP - 823512  | CCTP - 823512.docx                    |
| ·              | · · · · · · · · · · · · · · · · · · · |