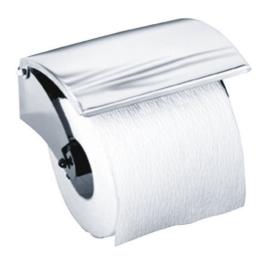

## **TOILET PAPER DISPENSER CLASSIC STEEL**

Polished Gloss 823512

## PRODUCT DESCRIPTION

CLASSIC toilet paper dispenser in steel.

Equipped with a cover to protect the roller from moisture and splashes.

Available in 2 colours.