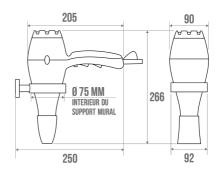

HAIRDRYER

**Matte Black** 

872112

## PRODUCT DESCRIPTION

The sleek and ergonomic design of this hair dryer will fit perfectly into any bathroom, providing a comfortable grip and easy use.

Thanks to its advanced ionizing technology, this hair dryer reduces frizz and leaves hair shiny and silky.

Ideal for luxury hotels, it ensures a quick and efficient drying experience for discerning guests.

The cool mode is perfect for setting styles and adding a touch of freshness, while the other two heat settings allow for custom drying.

Specificities:

- Power: 1875 W
- Flow rate: 80 and 100 m3/h
- Class II IP20

## **TECHNICAL DATA**

| 2 years       |
|---------------|
| ABS           |
| 3563398721126 |
| 2.540 kg      |
| Matte Black   |
|               |