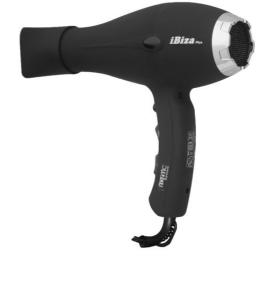

HAIRDRYER

**Matte Black** 

872112

## PRODUCT DESCRIPTION

The sleek and ergonomic design of this hair dryer will fit perfectly into any bathroom, providing a comfortable grip and easy use.

Thanks to its advanced ionizing technology, this hair dryer reduces frizz and leaves hair shiny and silky.

Ideal for luxury hotels, it ensures a quick and efficient drying experience for discerning guests.

The cool mode is perfect for setting styles and adding a touch of freshness, while the other two heat settings allow for custom drying.