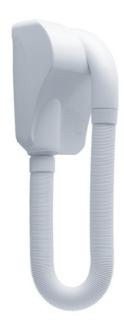

## **WALL-MOUNTED HAIRDRYER**

White 878191

## **PRODUCT DESCRIPTION**

The ergonomic design of this hair dryer offers both robustness and aesthetics.

With IP 44 protection, it is suitable for environments with high electrical safety constraints.

Equipped with a 45 cm hose that can be extended up to 1.35 m, it offers great practicality.

It activates automatically when you pick it up.

Easy to install and use, it is the essential tool for those looking for performance and safety.

Specificities:

Power: 1000 WFlow rate: 80 m3/hClass II - IP44