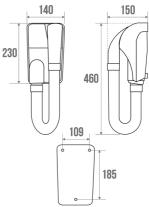

## **PRODUCT DESCRIPTION**

The ergonomic design of this hair dryer offers both robustness and aesthetics.

With IP 44 protection, it is suitable for environments with high electrical safety constraints.

Equipped with a 45 cm hose that can be extended up to 1.35 m, it offers great practicality.

## **TECHNICAL DATA**

| Product Type | Hairdryer     |
|--------------|---------------|
| Guarantee    | 2 years       |
| Matter       | ABS           |
| Gencod       | 3563398781915 |
| Weight       | 1.180 kg      |
| Colour       | White         |