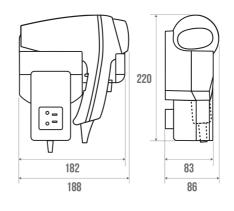

Suitable for hotel use, the universal shaver socket allows the use of various electrical appliances.

Technical characteristics:

- Power: 1400 W
- Flow rate: 95 m3/h
- Class II IP21
- Universal dual-voltage shaver socket 115/230V

## **TECHNICAL DATA**

| Product Type | Hairdryer     |
|--------------|---------------|
| Guarantee    | 2 years       |
| Matter       | ABS           |
| Gencod       | 3563398781120 |
| Weight       | 1.580 kg      |
| Colour       | White         |