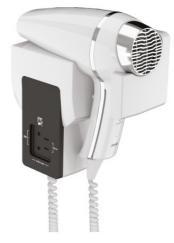

## WALL-MOUNTED HAIRDRYER

## White

878112

## **PRODUCT DESCRIPTION**

This hair dryer is equipped with a cold mode to set styles and add a touch of freshness, and 2 other settings for personalized drying.

Thanks to its powerful 1400W motor, it dries hair quickly while preserving its health.

Suitable for hotel use, the universal shaver socket allows the use of various electrical appliances.

Technical characteristics:

- Power: 1400 W
- Flow rate: 95 m3/h
- Class II IP21
- Universal dual-voltage shaver socket 115/230V