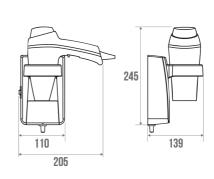

## **WALL-MOUNTED HAIRDRYER**

White 878113

#### **PRODUCT DESCRIPTION**

This compact and lightweight hair dryer is equipped with a cool mode to set styles and add a touch of freshness, and 2 other settings for personalized drying.

Thanks to its powerful 1400W motor, it dries hair quickly while preserving its health.

Suitable for hotel use.

Specificities:

• Power: 1400 W

• Flow rate: between 70 and 95 m3/h

• Class II - IP21