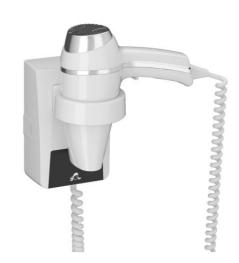

## **WALL-MOUNTED HAIRDRYER**

White 878113

#### **PRODUCT DESCRIPTION**

This compact and lightweight hair dryer is equipped with a cool mode to set styles and add a touch of freshness, and 2 other settings for personalized drying.

Thanks to its powerful 1400W motor, it dries hair quickly while preserving its health.

Suitable for hotel use.

Specificities:

• Power: 1400 W

• Flow rate: between 70 and 95 m3/h

• Class II - IP21