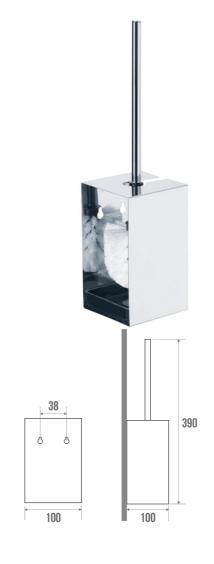

## **BRUSH HOLDER**

Polished Gloss 607868

## PRODUCT DESCRIPTION

This elegant and timeless brush holder is made of polished-gloss 304 stainless steel.

Its receptacle is made of transparent smoked plastic. It can be wall-mounted or floor-mounted.

It is available in 2 versions: with a long handle or with a standard handle.

## **TECHNICAL DATA**

| Product Type   | Brush holder             |
|----------------|--------------------------|
| Made in France | Yes                      |
| Guarantee      | 5 years                  |
| Matter         | Stainless steel          |
| Gencod         | 3563396078680            |
| Weight         | 0.473 kg                 |
| Colour         | Polished Gloss           |
| Version        | Standard handle - 390 mm |