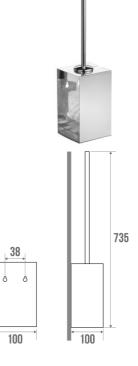

**BRUSH HOLDER** 

Polished Gloss 607864

## **PRODUCT DESCRIPTION**

This elegant and timeless brush holder is made of polished-gloss 304 stainless steel.

Its receptacle is made of transparent smoked plastic. It can be wall-mounted or floor-mounted.

It is available in 2 versions: with a long handle or with a standard handle.

## **TECHNICAL DATA**

| Product Type   | Brush holder         |
|----------------|----------------------|
| Made in France | Yes                  |
| Guarantee      | 5 years              |
| Matter         | Stainless steel      |
| Gencod         | 3563396078642        |
| Weight         | 0.517 kg             |
| Colour         | Polished Gloss       |
| Version        | Long handle - 735 mm |