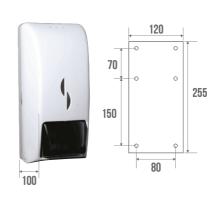

### **PRODUCT DESCRIPTION**

This soap dispenser has a capacity of 700 ml.

Made of ABS, a highly durable and easy-to-clean composite material, this dispenser is perfect for use in busy public spaces. It has a key lock and a removable tank.

### **TECHNICAL DATA**

| Product Type        | Soap dispenser |
|---------------------|----------------|
| Guarantee           | 1 year         |
| Capacity / Capacity | 700 ml         |
| Matter              | ABS            |
| Gencod              | 3563398781601  |
| Weight              | 0.523 kg       |
| Colour              | White          |