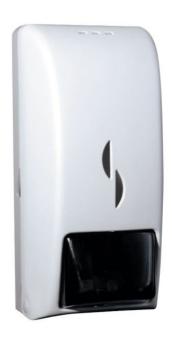

### **PRODUCT DESCRIPTION**

This soap dispenser has a capacity of 700 ml.

Made of ABS, a highly durable and easy-to-clean composite material, this dispenser is perfect for use in busy public spaces. It has a key lock and a removable tank.

Easy to install, it is compatible with a wide range of liquid soaps including hydroalcoholic gel, thus offering great flexibility of use.