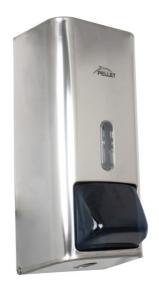

## STAINLESS STEEL SOAP DISPENSER

Satin 878159

## **PRODUCT DESCRIPTION**

This 304 stainless steel soap dispenser has a capacity of 700 ml. It has a key lock and a removable tank.

It is available in several finishes and colours: satin stainless steel, glossy white steel, matt white and matt black.