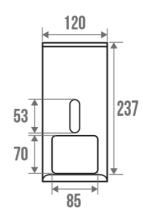

## **PRODUCT DESCRIPTION**

This 304 stainless steel soap dispenser has a capacity of 700 ml. It has a key lock and a removable tank.

It is available in several finishes and colours: satin stainless steel, glossy white steel, matt white and matt black.

## **TECHNICAL DATA**

| Product Type        | Soap dispenser |
|---------------------|----------------|
| Guarantee           | 1 year         |
| Capacity / Capacity | 700 ml         |
| Matter              | Steel          |
| Gencod              | 3563398781595  |
| Weight              | 1.118 kg       |
| Colour              | Satin          |