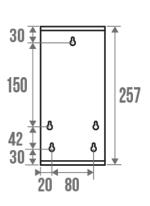

## **PRODUCT DESCRIPTION**

This 304 stainless steel soap dispenser has a capacity of 700 ml. It has a key lock and a removable tank.

It is available in several finishes and colours: satin stainless steel, glossy white steel, matt white and matt black.

## **TECHNICAL DATA**

| Product Type        | Soap dispenser |
|---------------------|----------------|
| Guarantee           | 1 year         |
| Capacity / Capacity | 700 ml         |
| Matter              | Steel          |
| Gencod              | 3563398781595  |
| Weight              | 1.118 kg       |
| Colour              | Satin          |