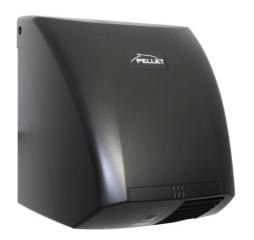

# PELLET

## 2000W ELECTRIC HAND DRYER

Matte Black 872219

#### PRODUCT DESCRIPTION

Automatic hot air hand dryer. Made with 46% recycled plastic. Suitable for average attendance.

Specificities:

Drying Time(s): 20-30Air flow: 190 m3/h

• Noise level (dB) (measured at 1m in front of the device): 69