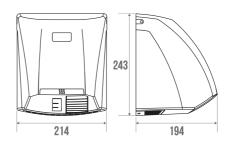

#### **TECHNICAL DATA**

| Product Type   | Dryer         |
|----------------|---------------|
| Made in France | Yes           |
| Guarantee      | 3 years       |
| Matter         | ABS           |
| Gencod         | 3563398722192 |
| Weight         | 1.754 kg      |
| Colour         | Matte Black   |