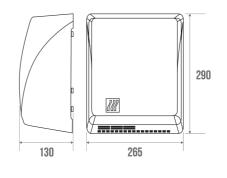

#### **PRODUCT DESCRIPTION**

Automatic hot air hand dryer. Suitable for intensive attendance. Specificities:

Drying Time(s): 20-30Air flow: 300 m3/h

• Noise level (dB) (measured at 1m in front of the device): 70

• IK Index: IK10

Operating Power (W): 2000Power supply: 220-240VFrequency (Hz): 50

• Electrical insulation: Class II

IP rating: 23Filter: No

Vandal-proof: Yes

• Drying Area Lighting: Yes