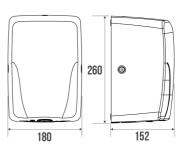

### **TECHNICAL DATA**

| Product Type   | Dryer         |
|----------------|---------------|
| Made in France | Yes           |
| Guarantee      | 3 years       |
| Matter         | Aluminium     |
| Gencod         | 3563398782356 |
| Weight         | 4.000 kg      |
| Colour         | Chrome plated |