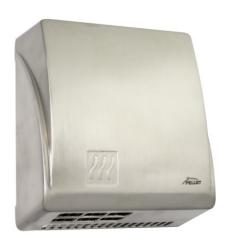

## 2000W ELECTRIC HAND DRYER

Chrome plated 878235

#### PRODUCT DESCRIPTION

Automatic hot air hand dryer. Suitable for intensive attendance. Specificities:

Drying Time(s): 20-30Air flow: 300 m3/h

• Noise level (dB) (measured at 1m in front of the device): 70

• IK Index: IK10

Operating Power (W): 2000Power supply: 220-240VFrequency (Hz): 50

• Electrical insulation: Class II

• IP rating: 23 • Filter: No

· Vandal-proof: Yes

• Drying Area Lighting: Yes