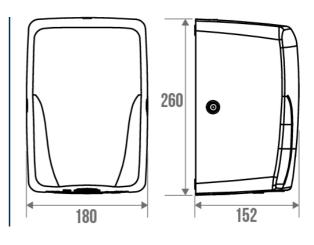

## **TECHNICAL DATA**

| Product Type                 | Dryer           |
|------------------------------|-----------------|
| Eligible for my Adapt' bonus | Yes             |
| Guarantee                    | 3 years         |
| Matter                       | Stainless steel |
| Gencod                       | 3563390001196   |
| Colour                       | Brushed         |