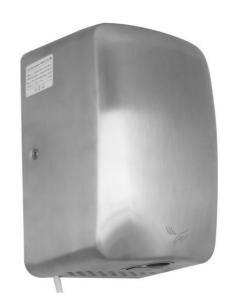

## **ELECTRIC HAND DRYER 500 W TO 1150 W**

Brushed 000119

## PRODUCT DESCRIPTION

Warm air hand dryer with adjustable airflow.

Specificities:

- Noise level (dB) (measured 1m in front of the device): 65 to 72
- Operating Power (W): 500 to 1150
- Antibacterial treatment: yes
- Power supply: 220-240V
- Frequency (Hz): 50
- Electrical insulation: Class I
- · Vandal-proof: Yes
- Drying Area Lighting: Yes