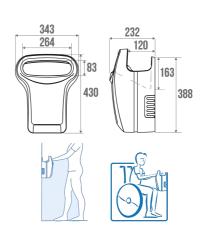

## PRODUCT DESCRIPTION

The EXP'AIR is a high-performance automatic forced air hand dryer. It is equipped with a bactericidal copper filter and a water collector. It is suitable for people with reduced mobility and early childhood. Suitable for intensive use, its consumption is low.

#### Specificities:

- Drying Time(s): 10-15
- Air flow: 140 m3/h
- Noise level (dB) (measured at 1m in front of the device): 75
- Water drip pan: Yes
- Water collection tank capacity (mL): 600
- Direct Vent: Optional
- IK Index: IK10
- Operating Power (W): 600
- Antibacterial treatment: yes
- Power supply: 220-240V
- Frequency (Hz): 50
- Electrical insulation: Class II
- IP Rating: 44
- Filter: Copper Filter
- Vandal-proof: Yes
- Drying Area Lighting: Yes