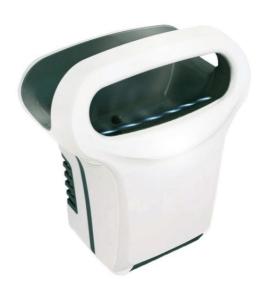

# **EXP'AIR 800W ELECTRIC HAND DRYER**

White & Black 878241

## PRODUCT DESCRIPTION

The EXP'AIR is a high-performance automatic forced air hand dryer. It is equipped with a bactericidal copper filter and a water collector. It is suitable for people with reduced mobility and early childhood. Suitable for intensive use, its consumption is low.