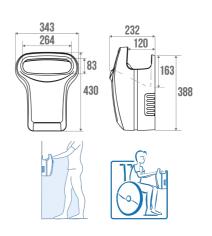

## **PRODUCT DESCRIPTION**

The EXP'AIR is a high-performance automatic forced air hand dryer. It is equipped with a bactericidal copper filter and a water collector. It is suitable for people with reduced mobility and early childhood. Suitable for intensive use, its consumption is low.

#### Specificities:

- Drying Time(s): 10-15
- Air flow: 140 m3/h
- Noise level (dB) (measured at 1m in front of the device): 75
- Water drip pan: Yes
- Water collection tank capacity (mL): 600
- Direct Vent: Optional
- IK Index: IK10
- Operating Power (W): 600
- Antibacterial treatment: yes
- Power supply: 220-240V
- Frequency (Hz): 50
- Electrical insulation: Class II
- IP Rating: 44
- Filter: Copper Filter
- Vandal-proof: Yes
- Drying Area Lighting: Yes

#### **TECHNICAL DATA**

| Product Type   | Dryer         |
|----------------|---------------|
| Made in France | Yes           |
| Guarantee      | 3 years       |
| Matter         | Aluminium     |
| Gencod         | 3563398782424 |
| Weight         | 7.000 kg      |
| Colour         | Grey & Black  |