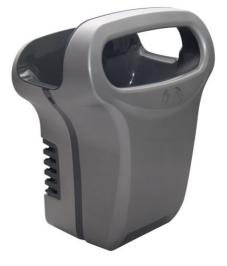

## **PRODUCT DESCRIPTION**

The EXP'AIR is a high-performance automatic forced air hand dryer. It is equipped with a bactericidal copper filter and a water collector. It is suitable for people with reduced mobility and early childhood. Suitable for intensive use, its consumption is low.

#### Specificities:

- Drying Time(s): 10-15
- Air flow: 140 m3/h
- Noise level (dB) (measured at 1m in front of the device): 75
- Water drip pan: Yes
- Water collection tank capacity (mL): 600
- Direct Vent: Optional
- IK Index: IK10
- Operating Power (W): 600
- Antibacterial treatment: yes
- Power supply: 220-240V
- Frequency (Hz): 50
- Electrical insulation: Class II
- IP Rating: 44
- Filter: Copper Filter
- Vandal-proof: Yes
- Drying Area Lighting: Yes

#### **TECHNICAL DATA**

| Product Type   | Dryer         |
|----------------|---------------|
| Made in France | Yes           |
| Guarantee      | 3 years       |
| Matter         | Aluminium     |
| Gencod         | 3563398782424 |
| Weight         | 7.000 kg      |
| Colour         | Grey & Black  |