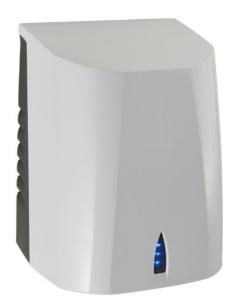

## **SUP'AIR 600W ELECTRIC HAND DRYER**

White 878247

## **PRODUCT DESCRIPTION**

The SUP'AIR is an automatic forced-air hand dryer that guarantees ultra-fast drying.

Suitable for intensive use, its consumption is low.

Specificities:

Drying Time(s): 10-15Air flow: 130 m3/h

• Noise level (dB) (measured at 1m in front of the device): 75

• IK Index: IK9

Operating Power (W): 600Power supply: 220-240VFrequency (Hz): 50

• Electrical insulation: Class II

IP rating: 24Filter: NoVandal-proof

• Vandal-proof: Yes

• Drying Area Lighting: Yes