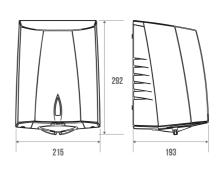

## **TECHNICAL DATA**

| Dryer         |
|---------------|
| Yes           |
| 3 years       |
| ABS           |
| 3563398782479 |
| 3.000 kg      |
| White         |
|               |