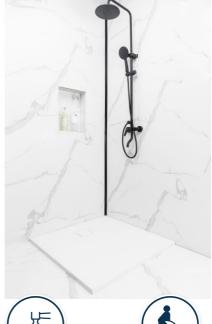

#### PRODUCT DESCRIPTION

The FITÉO ultra-thin tray in thermo-compressed resin is one of the thinnest on the market with a thickness of only 26 mm.

This reduces the jump to a minimum to make the shower easily accessible.

Very light, it is easy to install and offers 3 installation configurations: recessed, installed or raised.

Thanks to its PN24 non-slip surface, the FITÉO shower tray ensures maximum safety for users.

Cuttable and available in 13 sizes, it adapts to any space.

FITÉO is available in 2 colors (white and grey) and is sold with a drain cover.