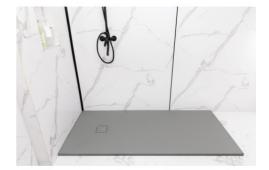

## **PRODUCT DESCRIPTION**

The FITÉO ultra-thin tray in thermo-compressed resin is one of the thinnest on the market with a thickness of only 26 mm. This reduces the jump to a minimum to make the shower easily accessible.

Very light, it is easy to install and offers 3 installation configurations: recessed, installed or raised.

Thanks to its PN24 non-slip surface, the FITÉO shower tray ensures maximum safety for users.

Cuttable and available in 13 sizes, it adapts to any space. FITÉO is available in 2 colors (white and grey) and is sold with a drain cover.