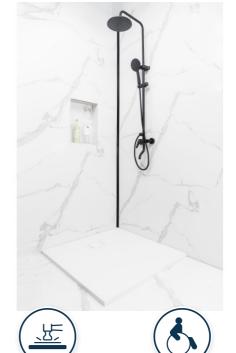

### **PRODUCT DESCRIPTION**

The FITÉO ultra-thin tray in thermo-compressed resin is one of the thinnest on the market with a thickness of only 26 mm.

This reduces the jump to a minimum to make the shower easily accessible.

Very light, it is easy to install and offers 3 installation configurations: recessed, installed or raised.

Thanks to its PN24 non-slip surface, the FITÉO shower tray ensures maximum safety for users.

Cuttable and available in 13 sizes, it adapts to any space.

#### **PRODUCT ADVANTAGES**

CAN BE CUT TO SIZE

LIGHTWEIGHT

HARD-WEARING

PRM COMPLIANCE