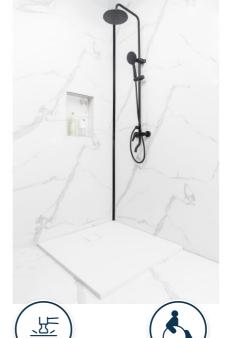

#### PRODUCT DESCRIPTION

The FITÉO ultra-thin tray in thermo-compressed resin is one of the thinnest on the market with a thickness of only 26 mm.

This reduces the jump to a minimum to make the shower easily accessible.

Very light, it is easy to install and offers 3 installation configurations: recessed, installed or raised.

Thanks to its PN24 non-slip surface, the FITÉO shower tray ensures maximum safety for users.

Cuttable and available in 13 sizes, it adapts to any space.

#### **PRODUCT ADVANTAGES**

CAN BE CUT TO SIZE

LIGHTWEIGHT

HARD-WEARING

PRM COMPLIANCE