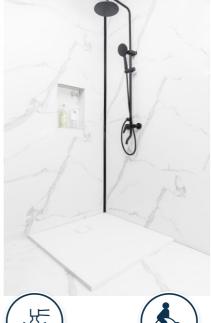

#### PRODUCT DESCRIPTION

The FITÉO ultra-thin tray in thermo-compressed resin is one of the thinnest on the market with a thickness of only 26 mm.

This reduces the jump to a minimum to make the shower easily accessible.

Very light, it is easy to install and offers 3 installation configurations: recessed, installed or raised.

Thanks to its PN24 non-slip surface, the FITÉO shower tray ensures maximum safety for users.

Cuttable and available in 13 sizes, it adapts to any space.