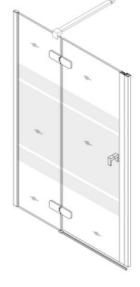

### PRODUCT DESCRIPTION

The PELLET hinged shower door consists of a fixed part and a door with handle and magnetic seal.

The 6 mm thick safety glass with anti-limescale treatment provides increased strength and prevents limescale deposition for easy maintenance.

The screen-printed strips allow you to shower in complete privacy. With a height of 1950 mm, this wall prevents splashing. Available in Right or Left, it adapts to your needs and your shower configuration.

To ensure easy and durable installation, the wall is supplied with 2 glossy polished aluminium profiles: a standard 35 mm profile for a sleek design and an 80 mm wide profile.

Also supplied with the door is an adjustable and telescopic stiffener with articulated end caps allowing it to be positioned at 90 or 45 degrees.