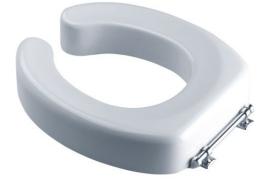

## **TOILET EXTENSION**

White

047580

## **PRODUCT DESCRIPTION**

The WC riser, made of 90 mm white polyester, is attached in place of the toilet seat.

It has 4 mm invisible fasteners and a fixing centre distance of 150 to 170 mm, making this extension the ideal solution for comfortable toilet use. It facilitates sit-stand transfers by raising the seat by several centimeters.