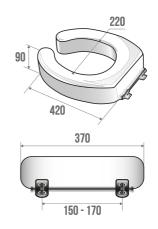

## **PRODUCT DESCRIPTION**

The WC riser, made of 90 mm white polyester, is attached in place of the toilet seat.

It has 4 mm invisible fasteners and a fixing centre distance of 150 to 170 mm, making this extension the ideal solution for comfortable toilet use. It facilitates sit-stand transfers by raising the seat by several centimeters.