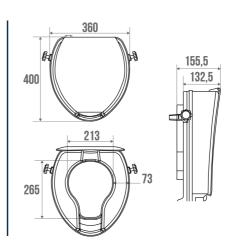

## **TECHNICAL DATA**

| Product Type Toilet extension  Eligible for my Adapt' bonus Yes  Guarantee 1 year  Matter Plastic  Gencod 3563390475720  Weight 1.350 kg  Colour White | Load Capacity                | 120 kg           |
|--------------------------------------------------------------------------------------------------------------------------------------------------------|------------------------------|------------------|
| Guarantee 1 year  Matter Plastic  Gencod 3563390475720  Weight 1.350 kg                                                                                | Product Type                 | Toilet extension |
| Matter         Plastic           Gencod         3563390475720           Weight         1.350 kg                                                        | Eligible for my Adapt' bonus | Yes              |
| Gencod         3563390475720           Weight         1.350 kg                                                                                         | Guarantee                    | 1 year           |
| Weight 1.350 kg                                                                                                                                        | Matter                       | Plastic          |
|                                                                                                                                                        | Gencod                       | 3563390475720    |
| Colour White                                                                                                                                           | Weight                       | 1.350 kg         |
|                                                                                                                                                        | Colour                       | White            |