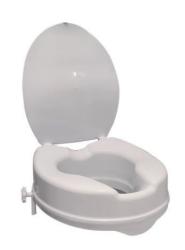

## **TOILET EXTENSION WITH TOILET SEAT**

White 047572

## PRODUCT DESCRIPTION

The 10 cm high white polypropylene toilet riser has a removable seat that can be adapted to most toilet bowls thanks to the integrated adjustment system.

Easy to install, this extension is the ideal solution for comfortable and safe use of the toilet.

It facilitates sit-stand transfers by raising the seat by several centimeters.

The effort required to get back on their feet is therefore less important.

## **PRODUCT ADVANTAGES**

**EASY TO INSTALL** 

LIFT-OFF TOILET SEAT

**ADJUSTABLE** 