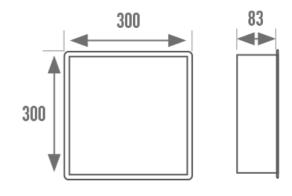

## **TECHNICAL DATA**

| Product Type | Niche           |
|--------------|-----------------|
| Guarantee    | 5 years         |
| Matter       | Stainless steel |
| Gencod       | 3563390010327   |
| Colour       | Brushed         |
| Size         | 300 x 300 mm    |