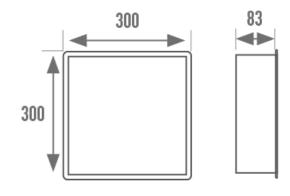

## **TECHNICAL DATA**

| Product Type | Niche           |
|--------------|-----------------|
| Guarantee    | 5 years         |
| Matter       | Stainless steel |
| Gencod       | 3563390010303   |
| Colour       | Matte White     |
| Size         | 300 x 300 mm    |