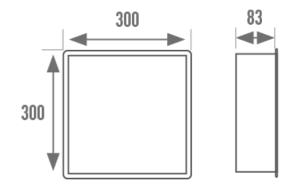

## **TECHNICAL DATA**

| Product Type | Niche           |
|--------------|-----------------|
| Guarantee    | 5 years         |
| Matter       | Stainless steel |
| Gencod       | 3563390010310   |
| Colour       | Matte Black     |
| Size         | 300 x 300 mm    |