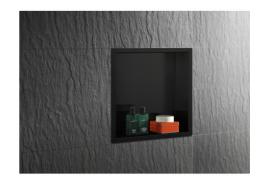

## NICHE

Matte Black 001031

## PRODUCT DESCRIPTION

Decorative and waterproof, Pellet aluminum niches provide additional storage space in your shower while adding an aesthetic touch.

By being integrated directly into the wall, they save space. They are available in 3 colours and 3 sizes and can be installed horizontally or vertically.

Available in three sizes, they adapt perfectly to your needs.