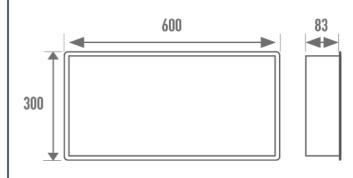

## **TECHNICAL DATA**

| Product Type | Niche           |
|--------------|-----------------|
| Guarantee    | 5 years         |
| Matter       | Stainless steel |
| Gencod       | 3563390010600   |
| Colour       | Matte White     |
| Size         | 600 x 300 mm    |