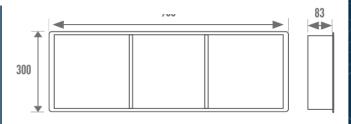

### **TECHNICAL DATA**

| Product Type | Niche           |
|--------------|-----------------|
| Guarantee    | 5 years         |
| Matter       | Stainless steel |
| Gencod       | 3563390010907   |
| Colour       | Matte White     |
| Size         | 900 x 300 mm    |
|              |                 |