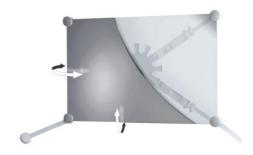

### **PRODUCT DESCRIPTION**

Made of polymer. Simultaneous orientation in all planes. Adjustable according to the dimensions of the mirror: square from 400 x 400 mm to 700 x 700 mm, rectangular with diagonal between 500 and 100 mm, round from  $\emptyset$  500 mm to 1000 mm. Mirror thickness between 4 and 6 mm. Delivered without mirror.