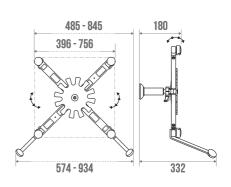

### **PRODUCT DESCRIPTION**

Made of polymer. Simultaneous orientation in all planes. Adjustable according to the dimensions of the mirror: square from 400 x 400 mm to 700 x 700 mm, rectangular with diagonal between 500 and 100 mm, round from  $\emptyset$  500 mm to 1000 mm. Mirror thickness between 4 and 6 mm. Delivered without mirror.

### **TECHNICAL DATA**

| Product Type                 | Mirror        |
|------------------------------|---------------|
| Made in France               | Yes           |
| Eligible for my Adapt' bonus | Yes           |
| Guarantee                    | 10 years      |
| Matter                       | Polymatter    |
| Gencod                       | 3563390475904 |
| Colour                       | White         |