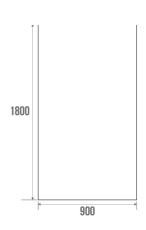

### **TECHNICAL DATA**

| Product Type | Drapes        |
|--------------|---------------|
| Guarantee    | 1 year        |
| Matter       | PVC           |
| Gencod       | 3563398040906 |
| Weight       | 0.372 kg      |
| Colour       | White         |
| Size         | 90 x 180 cm   |