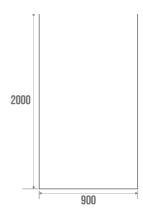

## **TECHNICAL DATA**

| 1 year        |
|---------------|
| PVC           |
| 3563398040920 |
| 0.345 kg      |
| White         |
| 90 x 200 cm   |
|               |