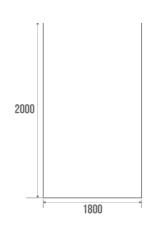

The leaden bottom of the curtain in 180 cm keeps it in place.

The 200 cm curtain has a cut bottom.

To complete the installation of your shower curtain, white plastic rings are included.

### **TECHNICAL DATA**

| Product Type | Drapes        |
|--------------|---------------|
| Guarantee    | 1 year        |
| Matter       | PVC           |
| Gencod       | 3563398031829 |
| Weight       | 0.545 kg      |
| Colour       | White         |
| Size         | 180 x 200 cm  |