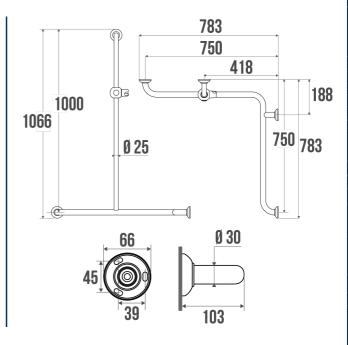

## **PRODUCT DESCRIPTION**

The CLASSIC 2-wall corner grab and hold bar with a diameter of 30 mm in white epoxy aluminium is mainly installed in a shower or bathtub area.

It allows you to cross the step of a tray or the edge of a bathtub, to keep your balance in a standing or sitting position, to get up and to transfer from one support to another. This bar includes a pull-out shower holder.

## **TECHNICAL DATA**

| Product Type                 | Grab and Grab Bar 2-Wall Angle |
|------------------------------|--------------------------------|
| Range                        | CLASSIC                        |
| Matter                       | Aluminium                      |
| Colour                       | White                          |
| Load Capacity                | 150 kg                         |
| Laboratory Tests             | 225 kg                         |
| Medical Works Council        | Yes                            |
| Made in France               | Yes                            |
| Eligible for my Adapt' bonus | Yes                            |
| Guarantee                    | 10 years                       |
| Gencod                       | 3563390493601                  |
| Weight                       | 1.838 kg                       |