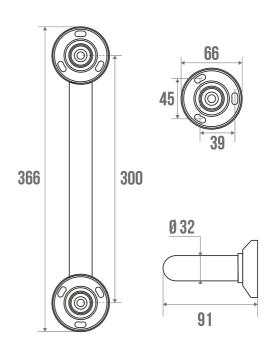

## STRAIGHT BAR Ø 32 MM

Chrome plated 381933

The 32 mm diameter mirror-polished chrome-plated brass grab bar can be installed in a shower or bathtub area. It can be positioned vertically, horizontally or 135°.

## **TECHNICAL DATA**

| Product Type                 | Straight bars |
|------------------------------|---------------|
| Range                        | BRASS         |
| Load capacity                | 80 kg         |
| Laboratory Tests             | 120 kg        |
| Made in France               | Yes           |
| Eligible for my Adapt' bonus | Yes           |
| Guarantee                    | 10 years      |
| Medical Works Council        | Yes           |
| Matter                       | Brass         |
| Diameter                     | 32 mm         |
| Gencod                       | 3563393819330 |
| Weight                       | 0.538 kg      |
| Colour                       | Chrome plated |
| Size                         | 300 mm        |
|                              | •             |