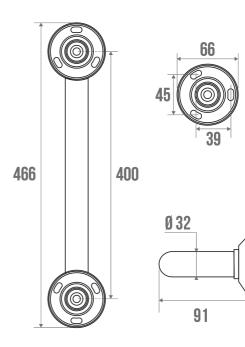

**STRAIGHT BAR Ø 32 MM** 

**Chrome plated** 

381934

## **TECHNICAL DATA**

| Product Type                 | Straight bars |
|------------------------------|---------------|
| Range                        | BRASS         |
| Load capacity                | 80 kg         |
| Laboratory Tests             | 120 kg        |
| Made in France               | Yes           |
| Eligible for my Adapt' bonus | Yes           |
| Guarantee                    | 10 years      |
| Medical Works Council        | Yes           |
| Matter                       | Brass         |
| Diameter                     | 32 mm         |
| Gencod                       | 3563393819347 |
| Weight                       | 0.617 kg      |
| Colour                       | Chrome plated |
| Size                         | 400 mm        |