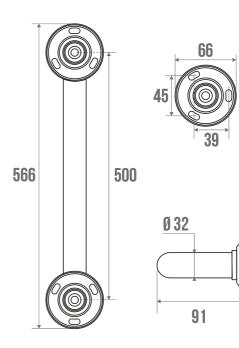

## **TECHNICAL DATA**

| Product Type                 | Straight bars |
|------------------------------|---------------|
| Range                        | BRASS         |
| Load capacity                | 80 kg         |
| Laboratory Tests             | 120 kg        |
| Made in France               | Yes           |
| Eligible for my Adapt' bonus | Yes           |
| Guarantee                    | 10 years      |
| Medical Works Council        | Yes           |
| Matter                       | Brass         |
| Diameter                     | 32 mm         |
| Gencod                       | 3563393819354 |
| Weight                       | 0.708 kg      |
| Colour                       | Chrome plated |
| Size                         | 500 mm        |