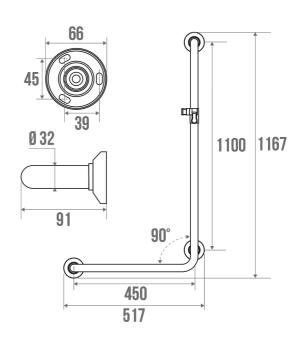

#### PRODUCT DESCRIPTION

The L-bar in mirror-polished chrome-plated brass diameter 32 mm 3 fixing points is mainly installed in a shower area.

It allows you to keep your balance while standing or sitting, to get up and to transfer from one support to another.

Brass, a noble and resistant material, will coordinate perfectly with your taps.

A pull-out shower holder is included.

The bases and fixing covers are made of shiny chrome-plated synthetic resin.

This bar exists in Right or Left.

## TECHNICAL DATA

| Load Capacity                | 150 kg        |
|------------------------------|---------------|
| Laboratory Tests             | 225 kg        |
| Product Type                 | L-shaped bars |
| Range                        | BRASS         |
| Made in France               | Yes           |
| Eligible for my Adapt' bonus | Yes           |
| Guarantee                    | 10 years      |
| Medical Works Council        | Yes           |
| Matter                       | Brass         |
| Diameter                     | 32 mm         |
| Gencod                       | 3563393815387 |
| Weight                       | 1.811 kg      |
| Colour                       | Chrome plated |
| Version                      | Right         |