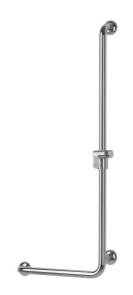

#### PRODUCT DESCRIPTION

The L-bar in mirror-polished chrome-plated brass diameter 32 mm 3 fixing points is mainly installed in a shower area.

It allows you to keep your balance while standing or sitting, to get up and to transfer from one support to another.

Brass, a noble and resistant material, will coordinate perfectly with your taps.

A pull-out shower holder is included.

The bases and fixing covers are made of shiny chrome-plated synthetic resin.

This bar exists in Right or Left.